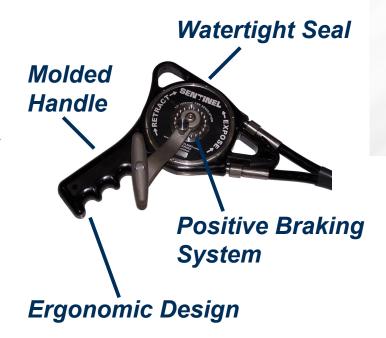

# Extreme Condition Controls with Spring Duplex Strain Relief

The new extreme condition controls are designed to be used with the SENTINEL<sup>TM</sup> 880 Series Source Projectors as well as the 660 and 680B Gamma Ray Projectors. They are available in both reel control and handle control assemblies. A control assembly is comprised of the hand crank and gear box, a pair of control housings, a drive cable and a safety connector. The handle grip consists of a light weight housing and hand crank to propel the source to the exposure position and back. The molded handle is specifically designed to maximize crank speed and minimize fatigue. The control housing assembly consists of an outer sheath of flexible cable with a yellow and black cover. The new control housing also includes an improved Teflon<sup>TM</sup> liner.