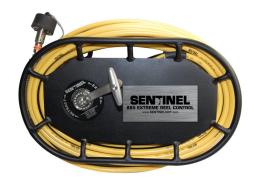

# Extreme Condition Controls with Spring Duplex Strain Relief

The new extreme condition controls are designed to be used with the SENTINEL<sup>TM</sup> 880 Series Source Projectors as well as the 660 and 680B Gamma Ray Projectors. They are available in both reel control and handle control assemblies. A control assembly is comprised of the hand crank and gear box, a pair of control housings, a drive cable and a safety connector. The handle grip consists of a light weight housing and hand crank to propel the source to the exposure position and back. The molded handle is specifically designed to maximize crank speed and minimize fatigue. The control housing assembly consists of an outer sheath of flexible cable with a yellow and black cover. The new control housing also includes an improved Teflon<sup>TM</sup> liner.

## **Features**

- New and improved Teflon<sup>TM</sup> liner
- Available in 25, 35 and 50 ft (7.5, 10.5 and 15 m)
- Light weight polyurethane ergonomic handle design
- Water resistant handle assembly preventing ingress of water, dirt and sand
- Control housings are constructed of light weight, nonmetallic 4-ply material twined together for maximum dent resistance
- Yellow and black housings for high visibility during night operations
- Large gear ratio providing one foot of travel per revolution (ALARA)
- Commercial grade sealed ball bearings
- Noncorrosive stainless steel end fittings
- Extreme temperature operation from -40° F to 212° F (-40° C to 100° C)