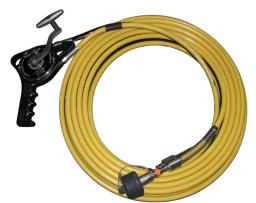

# Extreme Condition Controls with Spring Duplex Strain Relief

The new extreme condition controls are designed to be used with the SENTINEL<sup>TM</sup> 880 Series Source Projectors as well as the 660 and 680B Gamma Ray Projectors. They are available in both reel control and handle control assemblies. A control assembly is comprised of the hand crank and gear box, a pair of control housings, a drive cable and a safety connector. The handle grip consists of a light weight housing and hand crank to propel the source to the exposure position and back. The molded handle is specifically designed to maximize crank speed and minimize fatigue. The control housing assembly consists of an outer sheath of flexible cable with a yellow and black cover. The new control housing also includes an improved Teflon<sup>TM</sup> liner.

## **Features**

- New and improved Teflon<sup>TM</sup> liner
- Available in 25, 35 and 50 ft (7.5, 10.5 and 15 m)
- Light weight polyurethane ergonomic handle design
- Water resistant handle assembly preventing ingress of water, dirt and sand
- Control housings are constructed of light weight, nonmetallic 4-ply material twined together for maximum dent resistance
- Yellow and black housings for high visibility during night operations
- Large gear ratio providing one foot of travel per revolution (ALARA)
- Commercial grade sealed ball bearings
- Noncorrosive stainless steel end fittings
- Extreme temperature operation from -40° F to 212° F (-40° C to 100° C)